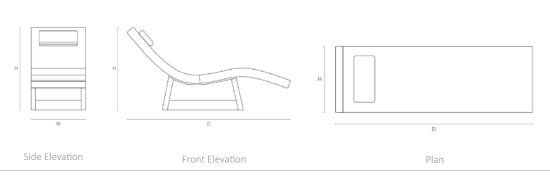

### LINE DRAWINGS

London Showroom | 66 Pimlico Road, London, SW1W 8LS | +44 (0)2077309555 | info@fbc-london.com

New York Showroom | Suite 401, New York Design Center, 200 Lexington Ave, New York, NY 10016 | +1 315-766-2200 | info.usa@fbc-london.com

#### DIMENSIONS

980mm H x 1950mm x 650mm x D x 412mm SH

38.6in H x 76.8in W x 25.6in D x 16.2 SH