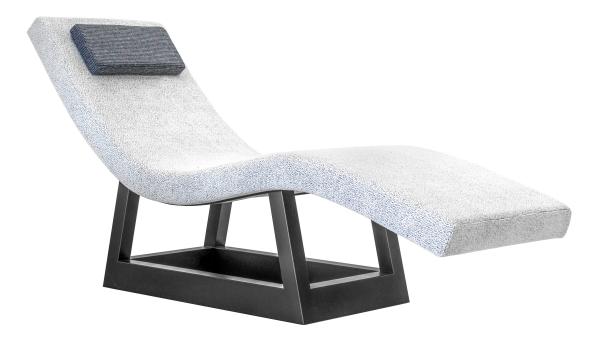

## ANTIBES CHAISE OUTDOOR COLLECTION

Inspired by the relaxed elegance of the South of France. The Antibes is a refined yet inviting luxury chaise, beautifully upholstered and complete with a head rest. Developed for outdoor use.

Creating a natural flow between interior and exterior living the outdoor collection provides our clients the same statement appeal of our trademark designs, known for texture and materiality, now in alternative construction, alfresco ready.