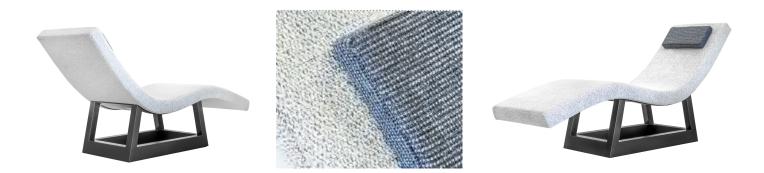

## ANTIBES CHAISE OUTDOOR COLLECTION

Inspired by the relaxed elegance of the South of France. The Antibes is a refined yet inviting luxury chaise, beautifully upholstered and complete with a head rest. Developed for outdoor use.

### FABRIC SPECIFICATIONS

Upholstered items may be ordered using customer's own fabric or leather.

COM plain fabric 54": 6.6m | 24 yards COL: 7m | 7.7 yards

Specialty COM, Patterns, velvet or other: Please inquire.