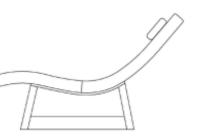

## DIMENSIONS

980mm H | 1950mm W | 650mm D | 412mm SH 38 1/2"in" H | 77"in" W | 25 1/2"in" D | 16"in" SH

#### DESCRIPTION

Inspired by the relaxed elegance of the South of France. The Antibes is a refined yet inviting luxury chaise, beautifully upholstered and complete with a head rest.