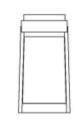

BC master ref-

erences. With finishes of natural material such as wood and stone inherent

disparities in colour and grain pattern because of variations caused by nature, over which FBC London has no control. FBC London cannot

guarantee exact colour, grain, or texture of wood or stone but will work

ALTERNATIVE FINISH COMBINATIONS AVAILABLE, SEE FBC LONDON FIN-

ISHES LOOKBOOK FOR REFERENCE OR CONTACT FBC LONDON TO SPECIFY

This piece can be tailor made to bespoke sizes and finishes, please enquire

OAK

W.007

closely with you as our client to highlight this where necessary.

METALLIC OAK WALNUT W.006

BESPOKE FINISHES FOR YOUR ORDER.



MID BROWN CHOCOLATE BROWN OAK

TOP OPTION 2



HG.001







BRASS MT.001



ANTIQUE BRASS BRONZED BRASS MT.002 MT.003 MT.002



## LINE DRAWINGS







PLAN **FRONT** SIDE