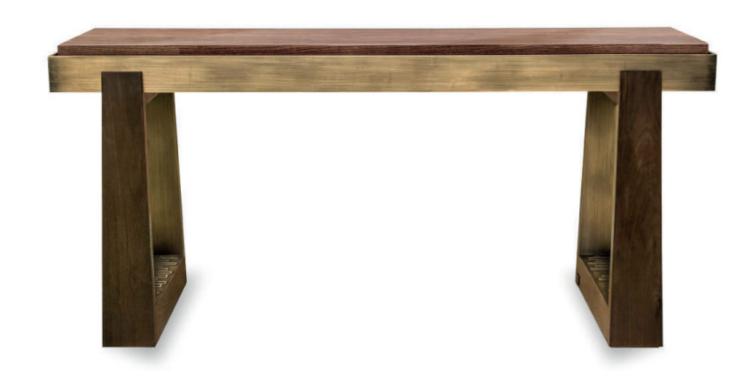

#### DESCRIPTION

An extension of its bedside table counterpart, the Bridge Console boasts the same, streamlined design. Inspired by the structural form of a bridge. Consistent with the other pieces in the Bridge range, the smooth surface of the high gloss top is contrasted with the more textural design of the table's linear legs. The Bridge Console also represents the city skyline, detailed along the base.