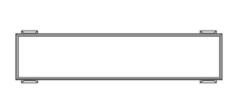

to FBC master ref-

erences. With finishes of natural material such as wood and stone inherent

disparities in colour and grain pattern because of variations caused by nature, over which FBC London has no control. FBC London cannot

guarantee exact colour, grain, or texture of wood or stone but will work

ALTERNATIVE FINISH COMBINATIONS AVAILABLE, SEE FBC LONDON FIN-

ISHES LOOKBOOK FOR REFERENCE OR CONTACT FBC LONDON TO SPECIFY

This piece can be tailor made to bespoke sizes and finishes, please enquire

OAK

W.007

closely with you as our client to highlight this where necessary.

METALLIC OAK WALNUT W.006

BESPOKE FINISHES FOR YOUR ORDER.



MID BROWN CHOCOLATE BROWN OAK

TOP OPTION 2



HG.001







BRASS MT.001



ANTIQUE BRASS BRONZED BRASS MT.002 MT.003 MT.002



## LINE DRAWINGS







PLAN **FRONT** SIDE