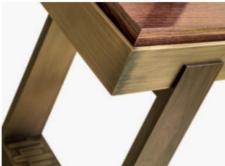

#### DESCRIPTION

An extension of its bedside table counterpart, the Bridge Console boasts the same, streamlined design. Inspired by the structural form of a bridge. Consistent with the other pieces in the Bridge range, the smooth surface of the high gloss top is contrasted with the more textural design of the table's linear legs. The Bridge Console also represents the city skyline, detailed along the base.