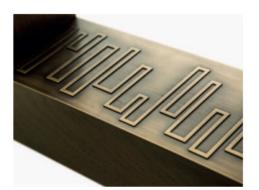

#### DESCRIPTION

An extension of its bedside table counterpart, the Bridge Console boasts the same, streamlined design. Inspired by the structural form of a bridge. Consistent with the other pieces in the Bridge range, the smooth surface of the high gloss top is contrasted with the more textural design of the table's linear legs. The Bridge Console also represents the city skyline, detailed along the base.