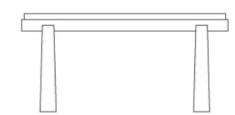

FBC master ref-

erences. With finishes of natural material such as wood and stone inherent

disparities in colour and grain pattern because of variations caused by nature, over which FBC London has no control. FBC London cannot

guarantee exact colour, grain, or texture of wood or stone but will work

ALTERNATIVE FINISH COMBINATIONS AVAILABLE, SEE FBC LONDON FIN-

ISHES LOOKBOOK FOR REFERENCE OR CONTACT FBC LONDON TO SPECIFY

This piece can be tailor made to bespoke sizes and finishes, please enquire

OAK

W.007

closely with you as our client to highlight this where necessary.

METALLIC OAK WALNUT W.006

BESPOKE FINISHES FOR YOUR ORDER.



MID BROWN CHOCOLATE BROWN OAK

TOP OPTION 2



HG.001







BRASS MT.001



ANTIQUE BRASS BRONZED BRASS MT.002 MT.003 MT.002



## LINE DRAWINGS







PLAN **FRONT** SIDE