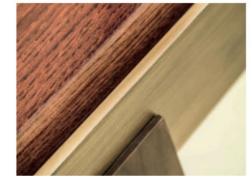

#### DESCRIPTION

An extension of its bedside table counterpart, the Bridge Console boasts the same, streamlined design. Inspired by the structural form of a bridge. Consistent with the other pieces in the Bridge range, the smooth surface of the high gloss top is contrasted with the more textural design of the table's linear legs. The Bridge Console also represents the city skyline, detailed along the base.