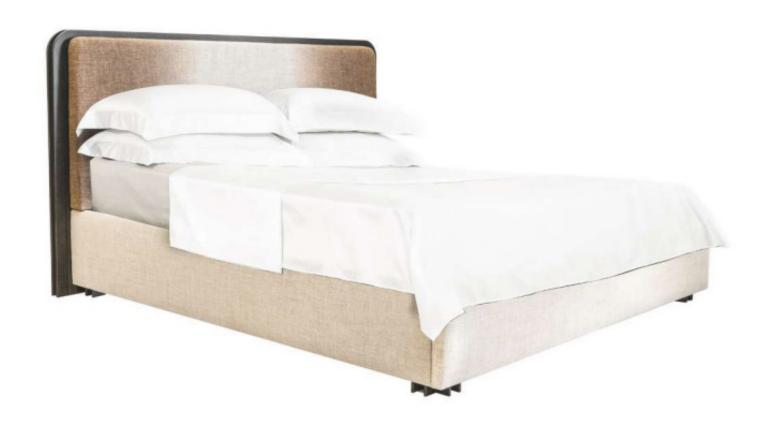

## **BYETHORNE BED**

### DESCRIPTION

The legs and the edge detail of the headboard take inspiration from the elegant and simplistic form of the Byethorne Handles. The Headboard and base board can be upholstered in either contrasting or matching fabric.