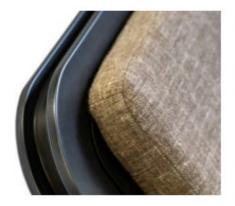

### DESCRIPTION

The legs and the edge detail of the headboard take inspiration from the elegant and simplistic form of the Byethorne Handles. The Headboard and base board can be upholstered in either contrasting or matching fabric.

# FINISHES TOP

MT.003

BRONZED BRASS