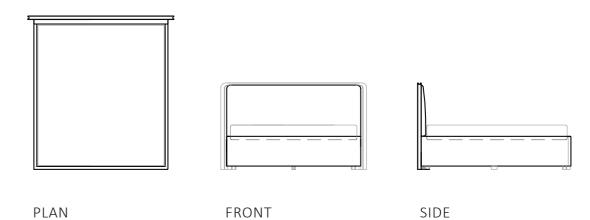

can be tailor made to bespoke sizes and finishes, please enquire for further details

### **FABRIC**

Upholstered items may be ordered using customer's own fabric or leather. Speciality COM, Patterns, velvet or other: Please inquire.

SIZE KING | UK

COM plain fabric 137cm / 54"in": Frame 5m | 5.5 yards Headboard 2.5m | 3 yards COL: Frame 80 sq ft Headbaord 60 sq ft

SIZE SUPER KING | UK

COM plain fabric 137cm / 54"in": Frame 6m | 6.5 yards Headboard 3m | 3.5 yards COL: Frame 96 sq ft Headbaord 60 sq ft

SIZE QUEEN | USA

COM plain fabric 137cm / 54"in": Frame 5m | 5.5 yards Headboard 2.5m | 3 yards COL: Frame 80 sq ft Headbaord 60 sq ft

SIZE KING | USA COM plain fabric 137cm / 54"in": Frame 7m | 8 yards Headboard 3m | 3.5 yards COL: Frame 112 sq ft Headbaord 60 sq ft

## LINE DRAWINGS