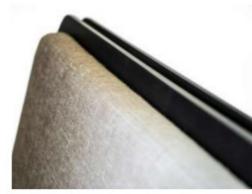

### DESCRIPTION

The legs and the edge detail of the headboard take inspiration from the elegant and simplistic form of the Byethorne Handles. The Headboard and base board can be upholstered in either contrasting or matching fabric.