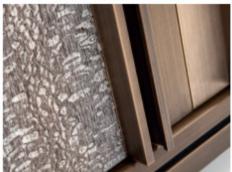

## DESCRIPTION

The Byethorne bedside table is characterised by a beautifully textured silky oak front, complete with elegantly streamlined brass base and handles. These side tables house a top drawer and cabinet. The specialist silky oak finish is used throughout the Byethorne series and is one of our most admired finishes. Silky oak is a natural timber with smooth rippling waves running throughout. A white wash is added over the top in order to create warming tones and soft textures. Finished by sanding back and exposing the natural waves of the wood with white pockets along the base

# FINISHES OPTION 1

OAK S.013 OPTION 2

BROWN SILKY OAK S0.14 BASE

MT.002

W.007

BRASS MT.001

BRONZED BF MT.003