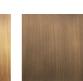

## DESCRIPTION

The Byethorne bedside table is characterised by a beautifully textured silky oak front, complete with elegantly streamlined brass base and handles. These side tables house a top drawer and cabinet. The specialist silky oak finish is used throughout the Byethorne series and is one of our most admired finishes. Silky oak is a natural timber with smooth rippling waves running throughout. A white wash is added over the top in order to create warming tones and soft textures. Finished by sanding back and exposing the natural waves of the wood with white pockets along the base

# FINISHES OPTION 1

OAK S.013 OPTION 2

BROWN SILKY OAK S0.14 BASE

MT.002

W.007

BRASS MT.001

BRONZED BF MT.003