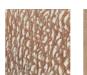

## DESCRIPTION

The Byethorne bedside table is characterised by a beautifully textured silky oak front, complete with elegantly streamlined brass base and handles. These side tables house a top drawer and cabinet. The specialist silky oak finish is used throughout the Byethorne series and is one of our most admired finishes. Silky oak is a natural timber with smooth rippling waves running throughout. A white wash is added over the top in order to create warming tones and soft textures. Finished by sanding back and exposing the natural waves of the wood with white pockets along the base

# FINISHES OPTION 1

OAK S.013 OPTION 2

BROWN SILKY OAK S0.14 BASE

MT.002

W.007

BRASS MT.001

BRONZED BF MT.003