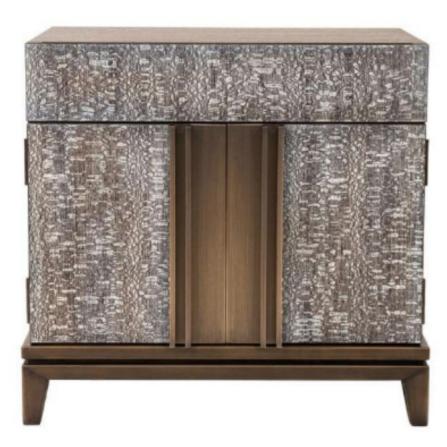

## DESCRIPTION

The Byethorne bedside table is characterised by a beautifully textured silky oak front, complete with elegantly streamlined brass base and handles. These side tables house a top drawer and cabinet. The specialist silky oak finish is used throughout the Byethorne series and is one of our most admired finishes. Silky oak is a natural timber with smooth rippling waves running throughout. A white wash is added over the top in order to create warming tones and soft textures. Finished by sanding back and exposing the natural waves of the wood with white pockets along the base