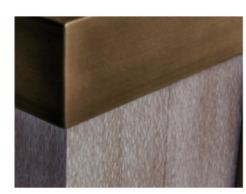

## DESCRIPTION

The Byethorne Media Unit has a textured silky oak front, complete with elegantly streamlined brass base and handles. The specialist silky oak finish is used throughout the Byethorne series and is one of our most admired finishes. Silky oak is a natural timber with smooth rippling waves running throughout. A white wash is added over the top in order to create warming tones and soft textures. Finished by sanding back and exposing the natural waves of the wood with white pockets along the base.

# FINISHES OPTION 1

BROWN SILKY OAK S0.14 BASE

BRONZED BI MT.003