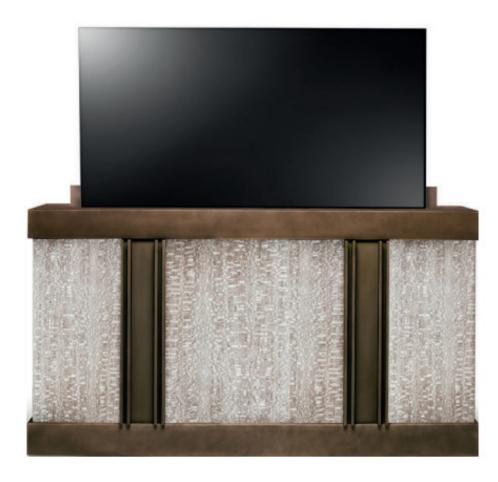

# BYETHORNE MEDIA UNIT

### DIMENSIONS

SCREEN SIZES [approx] 50"-65" only 1000mm H I 1600mm W I 320mm D

43.3"in" H I 63"in" W I 12.6"in" D (Sizes will vary depending on the size of the TV specification)

## DESCRIPTION

The Byethorne Media Unit has a textured silky oak front, complete with elegantly streamlined brass base and handles. The specialist silky oak finish is used throughout the Byethorne series and is one of our most admired finishes. Silky oak is a natural timber with smooth rippling waves running throughout. A white wash is added over the top in order to create warming tones and soft textures. Finished by sanding back and exposing the natural waves of the wood with white pockets along the base.

FBC London media units are designed to hold an automated television lift mechanism, please contact us to discuss specific requirements and television dimensions.