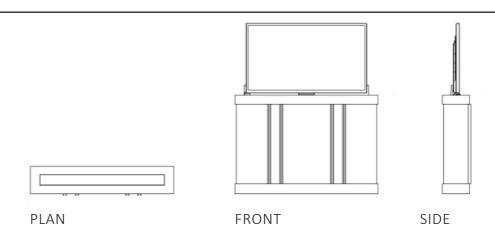

# LINE DRAWINGS

### DIMENSIONS

SCREEN SIZES [approx] 50"-65" only 1000mm H I 1600mm W I 320mm D

43.3"in" H I 63"in" W I 12.6"in" D (Sizes will vary depending on the size of the TV specification)