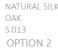

has a textured silky oak front, complete with elegantly streamlined brass base and handles. The specialist silky oak finish is used throughout the Byethorne series and is one of our most admired finishes. Silky oak is a natural timber with smooth rippling waves running throughout. A white wash is added over the top in order to create warming tones and soft textures. Finished by sanding back and exposing the natural waves of the wood with white pockets along the base.

FBC London media units are designed to hold an automated television lift mechanism, please contact us to discuss specific requirements and television dimensions.

#### NOTES

This piece can be tailor made to be poke sizes and finishes, please enquire for further details

STONE GREY

OAK

W.003

W.007

# FINISHES OPTION 1







BROWN SILKY OAK S0.14 BASE







BRONZED BI MT.003

### FINISHES VARIATIONS

FBC London products are fabricated to the highest quality. The majority of finishes are made and finished by hand and thus some variation is to be expected. FBC London works closely with our fabricators to assure all the finishes are to our typical high standards and closely align to FBC master references. With finishes of natural material such as wood and stone inherent disparities in colour and grain pattern because of variations caused by nature, over which FBC London has no control. FBC London cannot guarantee exact colour, grain, or texture of wood or stone but will work closely with you as our client to highlight this where necessary.

### **FINISHES**

ALTERNATIVE FINISH COMBINATIONS AVAILABLE, SEE FBC