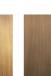

## DESCRIPTION

The Byethorne Media Unit has a textured silky oak front, complete with elegantly streamlined brass base and handles. The specialist silky oak finish is used throughout the Byethorne series and is one of our most admired finishes. Silky oak is a natural timber with smooth rippling waves running throughout. A white wash is added over the top in order to create warming tones and soft textures. Finished by sanding back and exposing the natural waves of the wood with white pockets along the base.

# FINISHES OPTION 1

BROWN SILKY OAK S0.14 BASE

BRONZED BI MT.003