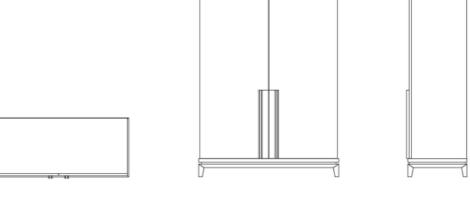

# LINE DRAWINGS

PLAN FRONT SIDE

#### DIMENSIONS

2000mm H | 1540mm W | 650mm D 78 3/4"in" H | 60 1/2"in" W | 25 1/2"in" D