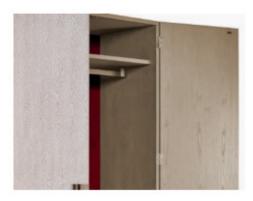

# DESCRIPTION

Through the popularity of the Byethorne Cabinet, FBC London has created the Byethorne Wardrobe. Made using the textural silky oak finish, a natural timber with concurrent waves throughout with contrasting timber carcass. Coated internally in a bright high gloss lacquer and a met hanging rail running along the top, above storage shelves and pull out drawers.

# INTERNAL FINISHES

DARK RED (RAL 3007) HGL.001

(RAL 6020)

HGL.003

(RAL 5011)

ROMAN GREEN HGL.002