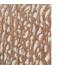

# DESCRIPTION

Through the popularity of the Byethorne Cabinet, FBC London has created the Byethorne Wardrobe. Made using the textural silky oak finish, a natural timber with concurrent waves throughout with contrasting timber carcass. Coated internally in a bright high gloss lacquer and a met hanging rail running along the top, above storage shelves and pull out drawers.

# FINISHES OPTION 1

OAK S.013

OPTION 2

MID BROWN OAK W.007

MT.001 MT.002

BRONZED BRASS MT.003