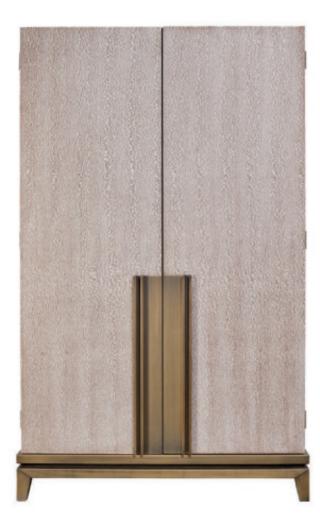

# DESCRIPTION

Through the popularity of the Byethorne Cabinet, FBC London has created the Byethorne Wardrobe. Made using the textural silky oak finish, a natural timber with concurrent waves throughout with contrasting timber carcass. Coated internally in a bright high gloss lacquer and a met hanging rail running along the top, above storage shelves and pull out drawers.