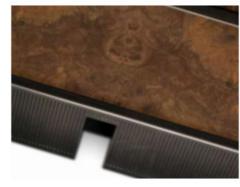

### DESCRIPTION

The NY range takes its name from the New York skyline which is monopolised by these monolithic skyscrapers. The shape is simplistic in its form, yet luxurious in its materiality. High gloss oak contrasted with matt finished American burr walnut fronts and the hand finished bronze patina base.

### INTERIOR EXTERIOR FRONT PANEL BASE

HIGH GLOSS OAK WALNUT BURR W.009

**BRONZED BRASS** MT.003

SIDE