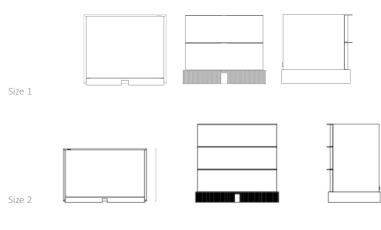

### **DIMENSIONS**

SIZE 1 | TWO DRAWERS 500mm H | 600mm W | 500mm D 19 3/4"in" H | 23 3/4"in" W | 19 3/4"in" D SIZE 2 | THREE DRAWERS 750mm H |800mm W | 500mm D 29 1/2"in" H | 31 1/2"in" W | 19 3/4"in" D

# LINE DRAWINGS

**FRONT** 

PLAN