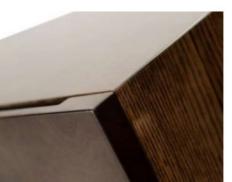

### DESCRIPTION

The NY range takes its name from the New York skyline which is monopolised by these monolithic skyscrapers. The shape is simplistic in its form, yet luxurious in its materiality. High gloss oak contrasted with matt finished American burr walnut fronts and the hand finished bronze patina base.

### INTERIOR EXTERIOR FRONT PANEL BASE

HIGH GLOSS OAK WALNUT BURR W.009

**BRONZED BRASS** MT.003

SIDE