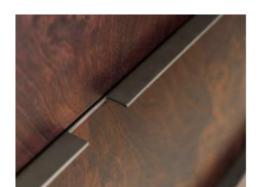

### DESCRIPTION

The NY range takes its name from the New York skyline which is monopolised by these monolithic skyscrapers. The shape is simplistic in its form, yet luxurious in its materiality. High gloss oak contrasted with matt finished American burr walnut fronts and the hand finished bronze patina base.

### INTERIOR EXTERIOR FRONT PANEL BASE

HIGH GLOSS OAK WALNUT BURR W.009

**BRONZED BRASS** MT.003

SIDE