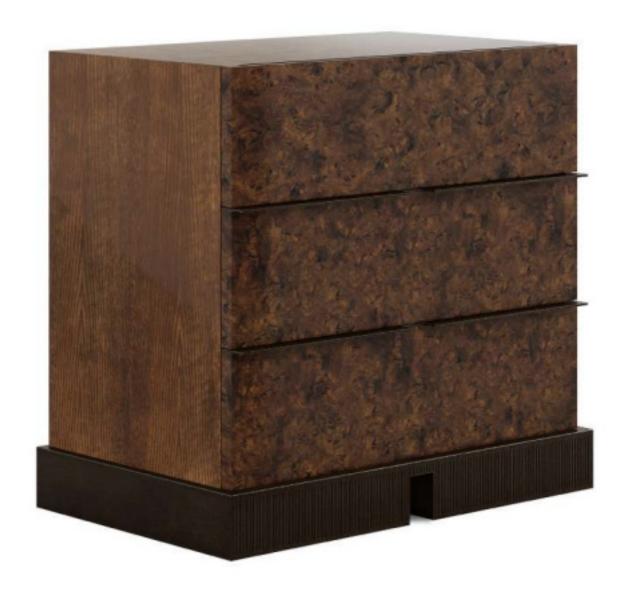

### DESCRIPTION

The NY range takes its name from the New York skyline which is monopolised by these monolithic skyscrapers. The shape is simplistic in its form, yet luxurious in its materiality. High gloss oak contrasted with matt finished American burr walnut fronts and the hand finished bronze patina base.

### INTERIOR EXTERIOR FRONT PANEL BASE

HIGH GLOSS OAK WALNUT BURR W.009

**BRONZED BRASS** MT.003

SIDE