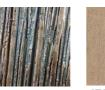

## DESCRIPTION

The Rain texture is a 3d mould that embodies falling Rain, it is available in Ombre Bronze and Verdigris Bronze. This heavily textured finish is complimented by a smooth matt oak veneer and a metal base.

## OPTION 2

RAIN VERDIGRIS S.004

BASE

OPTION 1

BRASS MT.001

W.003

MT.002

RAIN OMBRE BRONZE S.005