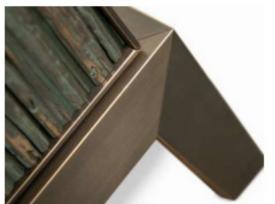

## OPTION 2

RAIN VERDIGRIS S.004

BASE

OPTION 1

BRASS MT.001

W.003

MT.002

RAIN OMBRE BRONZE S.005

BRONZED BRASS MT.003