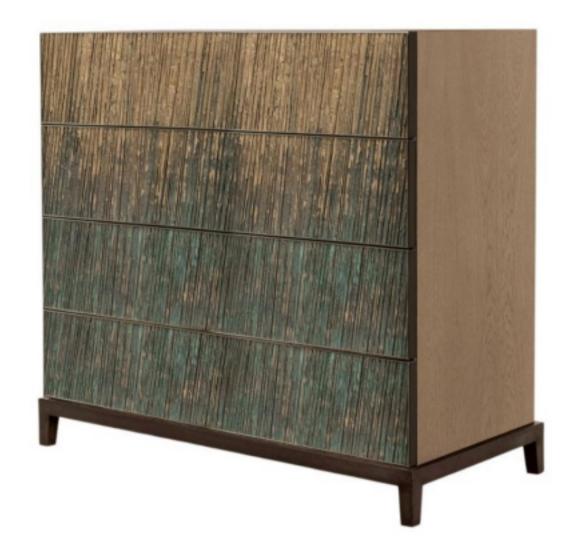

# RAIN CHEST OF DRAWERS

## DESCRIPTION

The Rain texture is a 3d mould that embodies falling Rain, it is available in Ombre Bronze and Verdigris Bronze. This heavily textured finish is complimented by a smooth matt oak veneer and a metal base.

## **DIMENSIONS**

1100mm H | 1000mm W | 525mm D 43 1/4 "in" H | 39 1/2"in" W | 20 3/4"in" D