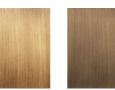

#### FINISHES VARIATIONS

MID BROWN OAK

W.005

FBC London products are fabricated to the highest quality. The majority of finishes are made and finished by hand and thus some variation is to be expected. FBC London works closely with our fabricators to assure all the finishes are to our typical high standards and closely align to FBC master references. With finishes of natural material such as wood and stone inherent disparities in colour and grain pattern because of variations caused by nature, over which FBC London has no control. FBC London cannot guarantee exact colour, grain, or texture of wood or stone but will work closely with you as our client to highlight this where necessary.