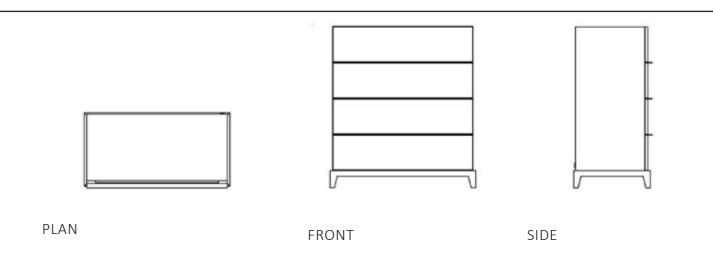

## **DIMENSIONS**

1100mm H | 1000mm W | 525mm D 43 1/4 "in" H | 39 1/2"in" W | 20 3/4"in" D

# LINE DRAWINGS