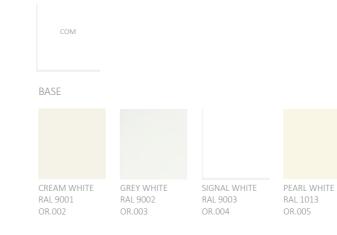

### FINISHES

ALTERNATIVE FINISH COMBINATIONS AVAILABLE, SEE FBC LONDON FIN-ISHES LOOKBOOK FOR REFERENCE OR CONTACT FBC LONDON TO SPECIFY BESPOKE FINISHES FOR YOUR ORDER.

## FINISHES VARIATIONS

FBC London products are fabricated to the highest quality. The majority of finishes are made and finished by hand and thus some variation is to be expected. FBC London works closely with our fabricators to assure all the finishes are to our typical high standards and closely align to FBC master references. With finishes of natural material such as wood and stone inherent disparities in colour and grain pattern because of variations caused by nature, over which FBC London has no control. FBC London cannot guarantee exact colour, grain, or texture of wood or stone but will work closely with you as our client to highlight this where necessary.