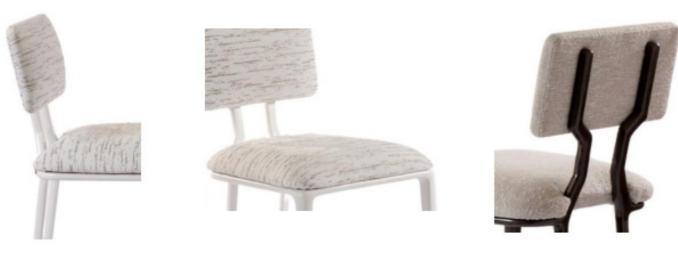

### DESCRIPTION

The Edesia is inspired by the Roman goddess with the same name, goddess of feasting and grand banquets. The smooth curves of the metal frame wraps around the back to hold the beautifully upholstered seat beneath and back rest.

#### DIMENSIONS

820mm H | 540mm W | 540mm D | 500mm SH | 445mm SD 32 1/4"in" H | 21 1/4"in" W | 21 1/4"in" D | 19 3/4"in" SH |17 1/2"in" SD