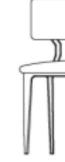

# EDESIA DINING CHAIR

#### DIMENSIONS

820mm H | 540mm W | 540mm D | 500mm SH | 445mm SD 32 1/4"in" H | 21 1/4"in" W | 21 1/4"in" D | 19 3/4"in" SH |17 1/2"in" SD

### DESCRIPTION

The Edesia is inspired by the Roman goddess with the same name, goddess of feasting and grand banquets. The smooth curves of the metal frame wraps around the back to hold the beautifully upholstered seat beneath and back rest.

### NOTES

This piece can be tailor made to bespoke sizes and finishes, please enquire for further details

### FINISHES

ALTERNATIVE FINISH COMBINATIONS AVAILABLE, SEE FBC LONDON FIN-ISHES LOOKBOOK FOR REFERENCE OR CONTACT FBC LONDON TO SPECIFY BESPOKE FINISHES FOR YOUR ORDER.







# LINE DRAWINGS





## FINISHES VARIATIONS

FBC London products are fabricated to the highest quality. The majority of finishes are made and finished by hand and thus some variation is to be expected. FBC London works closely with our fabricators to assure all the finishes are to our typical high standards and closely align to FBC master references. With finishes of natural material such as wood and stone inherent disparities in colour and grain pattern because of variations caused by nature, over which FBC London has no control. FBC London cannot guarantee exact colour, grain, or texture of wood or stone but will work closely with you as our client to highlight this where necessary.

### FABRIC

Upholstered items may be ordered using customer's own fabric. COM plain fabric 137cm/54"in": 1m | 1.5 yards Spec