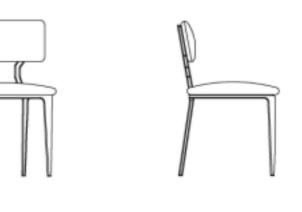

# EDESIA DINING CHAIR

### DESCRIPTION

The Edesia is inspired by the Roman goddess with the same name, goddess of feasting and grand banquets. The smooth curves of the metal frame wraps around the back to hold the beautifully upholstered seat beneath and back rest.

# LINE DRAWINGS