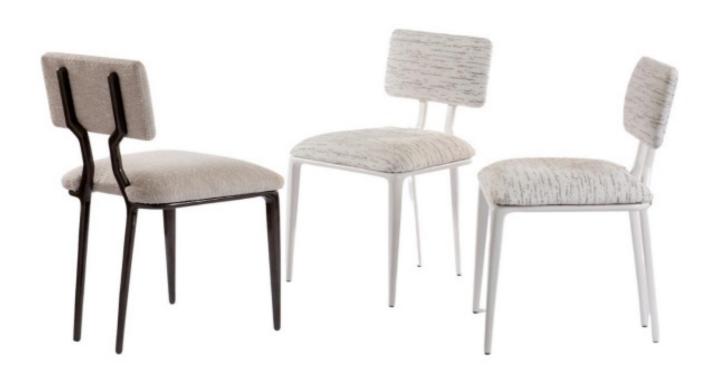

# EDESIA DINING CHAIR

### DESCRIPTION

The Edesia is inspired by the Roman goddess with the same name, goddess of feasting and grand banquets. The smooth curves of the metal frame wraps around the back to hold the beautifully upholstered seat beneath and back rest.