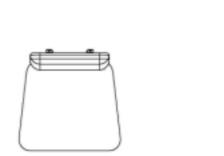

# EDESIA DINING CHAIR

#### DIMENSIONS

820mm H | 540mm W | 540mm D | 500mm SH | 445mm SD 32 1/4"in" H | 21 1/4"in" W | 21 1/4"in" D | 19 3/4"in" SH |17 1/2"in" SD

### DESCRIPTION

The Edesia is inspired by the Roman goddess with the same name, goddess of feasting and grand banquets. The smooth curves of the metal frame wraps around the back to hold the beautifully upholstered seat beneath and back rest.

### NOTES

This piece can be tailor made to bespoke sizes and finishes, please enquire for further details

### FINISHES

ALTERNATIVE FINISH COMBINATIONS AVAILABLE, SEE FBC LONDON FIN-ISHES LOOKBOOK FOR REFERENCE OR CONTACT FBC LONDON TO SPECIFY BESPOKE FINISHES FOR YOUR ORDER.







# LINE DRAWINGS





## FINISHES VARIATIONS

FBC London products are fabricated to the highest quality. The majority of finishes are made and finished by hand and thus some variation is to be expected. FBC London works closely with our fabricators to assure all the finishes are to our typical high standards and closely align to FBC master references. With finishes of natural material such as wood and stone inherent disparities in colour and grain pattern because of variations caused by nature, over which FBC London has no control. FBC London cannot guarantee exact colour, grain, or texture of wood or stone but will work closely with you as our client to highlight this where necessary.

### FABRIC

Upholstered items may be ordered using customer's own fabric. COM plain fabric 137cm/54"in": 1m | 1.5 yards Sp