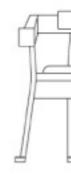

#### DIMENSIONS

765mm H | 715mm W | 520mm D | 485mm SH | 435mm SD | 678mm AH 30"in" H | 28"in" W | 20 1/2"in" D | 19"in" SH | 17"in"SD | 26 3/4"in" AH

#### DESCRIPTION

The Fiona Carver Chair is elegant and classic in its shape. The enveloping arms have been designed to encourage relaxtion and comfort combined with the timber structured frame and neatly upholstered seat pad and back rest to support the body. Both seat pads are removable for easy storage.