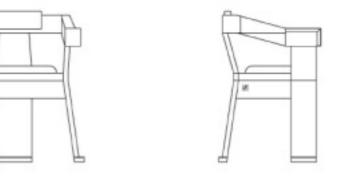

#### DIMENSIONS

765mm H | 715mm W | 520mm D | 485mm SH | 435mm SD | 678mm AH 30"in" H | 28"in" W | 20 1/2"in" D | 19"in" SH | 17"in"SD | 26 3/4"in" AH

#### DESCRIPTION

The Fiona Carver Chair is elegant and classic in its shape. The enveloping arms have been designed to encourage relaxtion and comfort combined with the timber structured frame and neatly upholstered seat pad and back rest to support the body. Both seat pads are removable for easy storage.