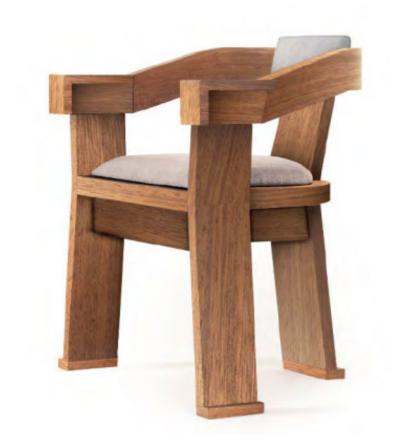

#### DIMENSIONS

765mm H | 715mm W | 520mm D | 485mm SH | 435mm SD | 678mm AH 30"in" H | 28"in" W | 20 1/2"in" D | 19"in" SH | 17"in"SD | 26 3/4"in" AH

#### DESCRIPTION

The Fiona Carver Chair is elegant and classic in its shape. The enveloping arms have been designed to encourage relaxtion and comfort combined with the timber structured frame and neatly upholstered seat pad and back rest to support the body. Both seat pads are removable for easy storage.