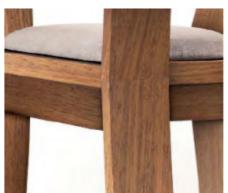

#### DESCRIPTION

The Fiona Carver Chair is elegant and classic in its shape. The enveloping arms have been designed to encourage relaxtion and comfort combined with the timber structured frame and neatly upholstered seat pad and back rest to support the body. Both seat pads are removable for easy storage.

### FINISHES VARIATIONS

FBC London products are fabricated to the highest quality. The majority of finishes are made and finished by hand and thus some variation is to be expected. FBC London works closely with our fabricators to assure all the finishes are to our typical high standards and closely align to FBC master references. With finishes of natural material such as wood and stone inherent disparities in colour and grain pattern because of variations caused by nature, over which FBC London has no control. FBC London cannot guarantee exact colour, grain, or texture of wood or stone but will work closely with you as our client to highlight this where necessary.