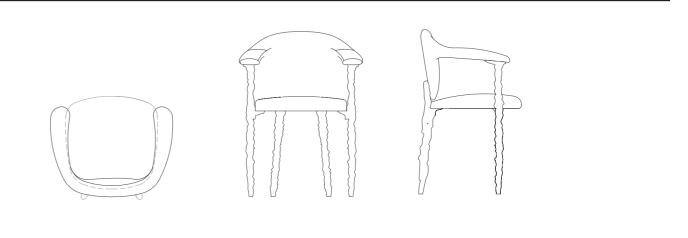

# LAVA CHAIR OUTDOOR

## DIMENSIONS

830mm H | 618mm W | 516mm D | 500mm SH | 410mm SD 32.7"in" H | 24.3"in" W | 20.3"in" D | 19.7 "in" SH | 16"in" SD

#### DESCRIPTION

The Lava chair as the name suggests is reminiscent of the molten rock that oozes from the earth forming soft folding ripples. Its this tactile texture that we have translated to the frame of the chairs

## NOTES

This piece can be tailor made to bespoke sizes and finishes, please enquire for further details

FINISHES FABRIC



# SIGNAL WHITE RAL 9003

# LINE DRAWINGS



PLAN

# FINISHES VARIATIONS

FBC London products are fabricated to the highest quality. The majority of finishes are made and finished by hand and thus some variation is to be expected. FBC London works closely with our fabricators to assure all the finishes are to our typical high standards and closely align to FBC master references. With finishes of natural material such as wood and stone inherent disparities in colour and grain pattern because of variations caused by nature, over which FBC London has no control. FBC London cannot guarantee exact colour, grain, or texture of wood or stone but will work closely with you as our client to highlight this where necessary.

## FABRIC

Upholstered items may be ordered using customer's own fabric. COM plain fabric 137cm/54"in": 2m | 2.5 yards