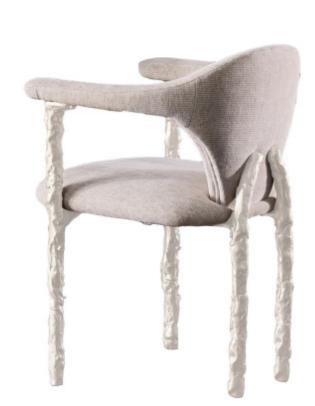

# LAVA CHAIR OUTDOOR

#### DESCRIPTION

The Lava chair as the name suggests is reminiscent of the molten rock that oozes from the earth forming soft folding ripples. Its this tactile texture that we have translated to the frame of the chairs