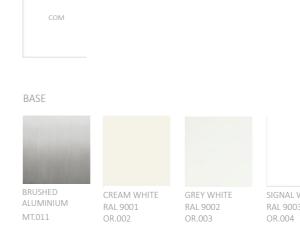

## NOTES

This piece can be tailor made to bespoke sizes and finishes, please enquire for further details

FINISHES FABRIC

# FINISHES VARIATIONS

FBC London products are fabricated to the highest quality. The majority of finishes are made and finished by hand and thus some variation is to be expected. FBC London works closely with our fabricators to assure all the finishes are to our typical high standards and closely align to FBC master references. With finishes of natural material such as wood and stone inherent disparities in colour and grain pattern because of variations caused by nature, over which FBC London has no control. FBC London cannot guarantee exact colour, grain, or texture of wood or stone but will work closely with you as our client to highlight this where necessary.

## FABRIC

Upholstered items may be ordered using customer's own fabric. COM plain fabric 137cm/54"in": 2m | 2.5 yards Speciality COM, Patterns, velvet or other: Please enquire.

PEARL WHITE RAL 1013 OR.005