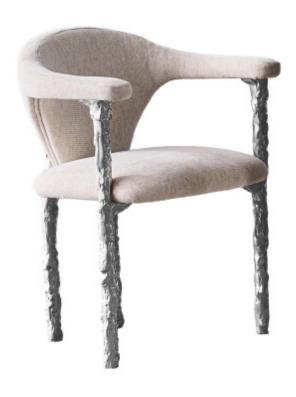

# LAVA CHAIR OUTDOOR

#### DESCRIPTION

The Lava chair as the name suggests is reminiscent of the molten rock that oozes from the earth forming soft folding ripples. Its this tactile texture that we have translated to the frame of the chairs